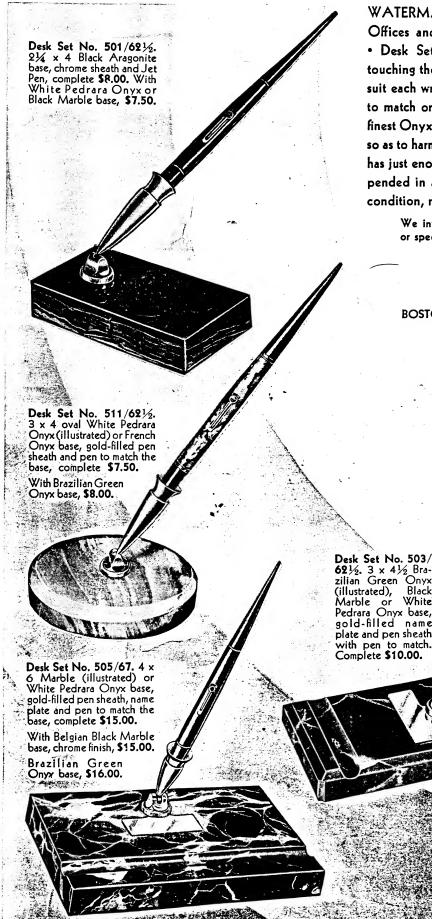

**62**<sup>1</sup>/<sub>2</sub>. 3 x 4<sup>1</sup>/<sub>2</sub> Bra-zilian Green Onyx (illustrated), Black Marble or White Pedrara Onyx base, gold-filled name plate and pen sheath with pen to match. Complete \$10.00.

Desk Set No. 502/621/2. 3 x 41/2 pure White Onyx base, chrome decorative name plate and pen sheath. Chrome trimmed Jet Pen. Complete \$10.00.